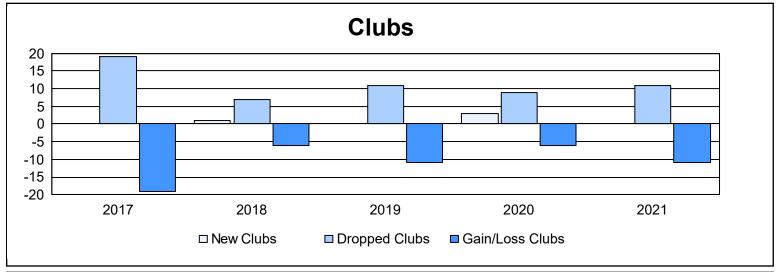

| Year      | New<br>Clubs | Dropped<br>Clubs | Gain/<br>Loss<br>Clubs | New<br>Members | Charter<br>Members | Reinstate<br>Members | Transfer<br>Members | Total<br>Member<br>Added | Total<br>Members<br>Dropped | Gain/<br>Loss<br>Members |
|-----------|--------------|------------------|------------------------|----------------|--------------------|----------------------|---------------------|--------------------------|-----------------------------|--------------------------|
| 2016-2017 | 0            | 19               | -19                    | 1,096          | 0                  | 43                   | 73                  | 1,212                    | 1,745                       | -533                     |
| 2017-2018 | 1            | 7                | -6                     | 1,451          | 30                 | 26                   | 49                  | 1,556                    | 1,487                       | 69                       |
| 2018-2019 | 0            | 11               | -11                    | 1,149          | 0                  | 18                   | 47                  | 1,214                    | 1,497                       | -283                     |
| 2019-2020 | 3            | 9                | -6                     | 1,536          | 77                 | 64                   | 51                  | 1,728                    | 1,560                       | 168                      |
| 2020-2021 | 0            | 11               | -11                    | 805            | 9                  | 27                   | 54                  | 895                      | 1,715                       | -820                     |
| Average   | 1            | 11               | -11                    | 1,207          | 23                 | 36                   | 55                  | 1,321                    | 1,601                       | -280                     |