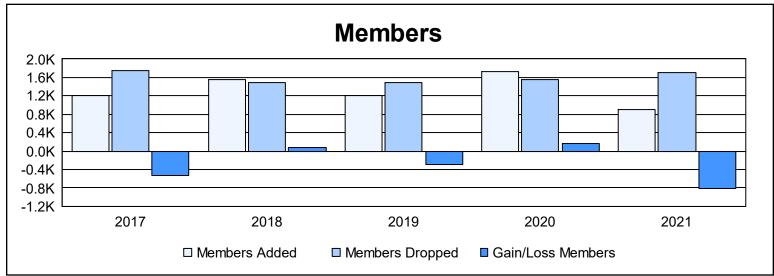

| Year      | New<br>Clubs | Dropped<br>Clubs | Gain/<br>Loss<br>Clubs | New<br>Members | Charter<br>Members | Reinstate<br>Members | Transfer<br>Members | Total<br>Member<br>Added | Total<br>Members<br>Dropped | Gain/<br>Loss<br>Members |
|-----------|--------------|------------------|------------------------|----------------|--------------------|----------------------|---------------------|--------------------------|-----------------------------|--------------------------|
| 2016-2017 | 0            | 19               | -19                    | 1,096          | 0                  | 43                   | 73                  | 1,212                    | 1,745                       | -533                     |
| 2017-2018 | 1            | 7                | -6                     | 1,451          | 30                 | 26                   | 49                  | 1,556                    | 1,487                       | 69                       |
| 2018-2019 | 0            | 11               | -11                    | 1,149          | 0                  | 18                   | 47                  | 1,214                    | 1,497                       | -283                     |
| 2019-2020 | 3            | 9                | -6                     | 1,536          | 77                 | 64                   | 51                  | 1,728                    | 1,560                       | 168                      |
| 2020-2021 | 0            | 11               | -11                    | 805            | 9                  | 27                   | 54                  | 895                      | 1,715                       | -820                     |
| Average   | 1            | 11               | -11                    | 1,207          | 23                 | 36                   | 55                  | 1,321                    | 1,601                       | -280                     |